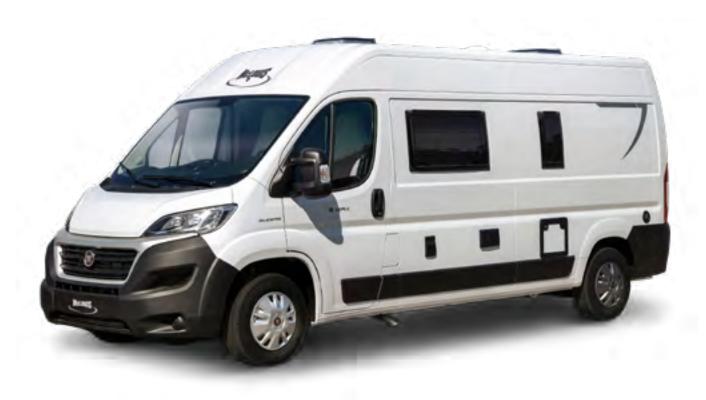

# Menfys: a new complete range, in three different versions. Choose your holiday style.

# Menfys

#### **MENFYS**

Versatile and functional, it offers practical and complete solutions for those who buy a van for the first time.

Available in two models: Menfys 3 and Menfys 3 Maxi.