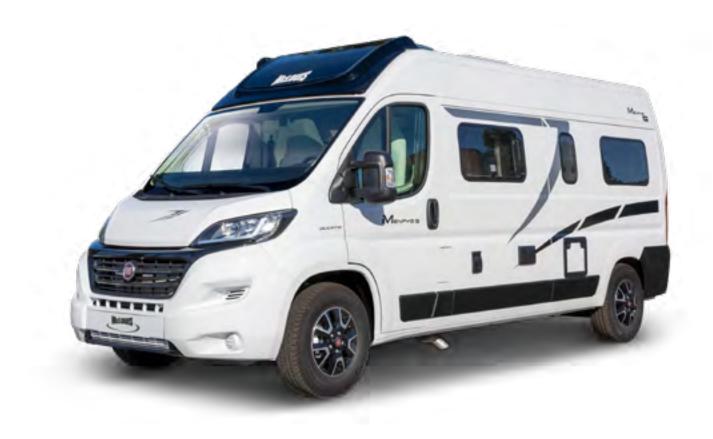

# McLouis, just starring.

Since 1999 McLouis has been the reference point in the plein air sector for quality, pleasant, modern and attractively designed vehicles.

Anticipating trends, dictating fashion: this is one of the goals of McLouis, which offers technical and trendy high-end solutions at a competitive price.

#### Specialist in the production of vans.

Trend of the moment in the panorama of recreational vehicles, the VAN is undoubtedly a highly specific product. For its production, you need a company with a high specialisation in the segment, which takes care of every phase, from design to construction.

McLouis vans are produced in Paglieta plant, in Abruzzo, an industrial district of over 28,000 m2 that produces equipped vans for the Trigano group for the whole of Europe.