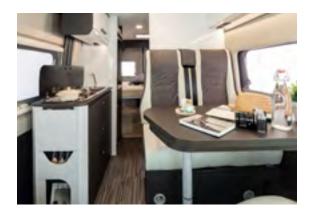

# Menfys S-line

#### **MENFYS S-LINE**

The ideal travel companion for a comfortable holiday, whatever your destination.

Seven layouts with lengths ranging from 5.41 to 6.36 metres.

# Menfys S-line

Spacious automotive-style interiors, ergonomic furniture to move around the van with ease, durable quality materials that are easy to clean: these are the features that make Menfys S-line the ideal travel companion to enjoy a holiday in comfort, whatever the destination.

#### Like at home.

The linear kitchen, drawing inspiration from your house's one, includes a two burner hob and sink: an extremely functional solution to prepare delicious lunches and dinners in comfort. It is equipped with an extendible worktop that can be extracted as needed, with extreme ease.