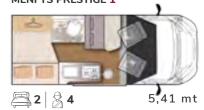

#### **MENFYS PRESTIGE**

High performance, complete equipment, sophisticated design for the most experienced and demanding van enthusiasts.

Seven models developed on lengths from 5.41 to 6.36 meters.

Choose the van that will accompany you on your next adventure from seven layouts. The Menfys Prestige models are on Fiat mechanics.