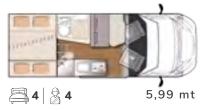

#### **MENFYS**

Versatile and functional, it offers practical and complete solutions for those who buy a van for the first time.

Available in two models: Menfys 3 and Menfys 3 Maxi.

The Menfys range is available in two layouts, Menfys 3 and Menfys 3 Maxi, on Fiat mechanics.