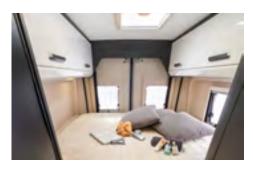

### Smart solutions. Versatile, modular spaces, just the way you want them.

On board the McLouis vans the interior space is optimised to offer maximum functionality: the stowage compartments are designed to adapt to your travel and holiday needs.

The bed bases can be elevated and/or removed - partly or completely - to handle the load volumes flexibly, according to your needs.

## Menfys 4, champion of versatility.

With Menfys 4 you just have to choose the most suitable configuration each time according to the space you need.

- Elevating bed bases.
- Three wardrobes that can be removed separately.
- Removable, adjustable-volume double flooring.
- Extra load, without taking up space.