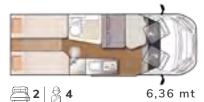

#### **MENFYS S-LINE**

The ideal travel companion for a comfortable holiday, whatever your destination.

Seven layouts with lengths ranging from 5.41 to 6.36 metres.

The Menfys S-line range includes seven layouts, with lengths ranging from 5.41 to 6.36 metres, all of them on Fiat mechanics.