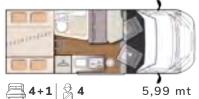

## Menfys 4, champion of versatility.

With Menfys 4 you just have to choose the most suitable configuration each time according to the space you need.

- Elevating bed bases.
- Three wardrobes that can be removed separately.
- Removable, adjustable-volume double flooring.
- Extra load, without taking up space.

# Menfys 4 Maxi, the garage with adjustable volume for an extra load.

With the rear bed that moves electronically supported by straps and stops where you want it to, the Menfys 4 Maxi offers you a rear stowage compartment with variable volume, between 1,500 and 2,400 litres. That way, even at night, your bicycles and your sports equipment will stay safe! The garage is equipped with an electrical socket and a water outlet with pull-out spray.