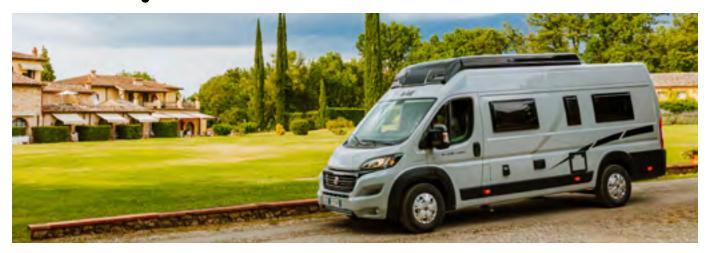

# Menfys S-line

#### **MENFYS S-LINE**

The ideal travel companion for a comfortable holiday, whatever your destination.

Seven layouts with lengths ranging from 5.41 to 6.36 metres.

# Menfys S-line

Spacious automotive-style interiors, ergonomic furniture to move around the van with ease, durable quality materials that are easy to clean: these are the features that make Menfys S-line the ideal travel companion to enjoy a holiday in comfort, whatever the destination.

The Menfys S-line range includes seven layouts, with lengths ranging from 5.41 to 6.36 metres, all of them on Fiat mechanics.