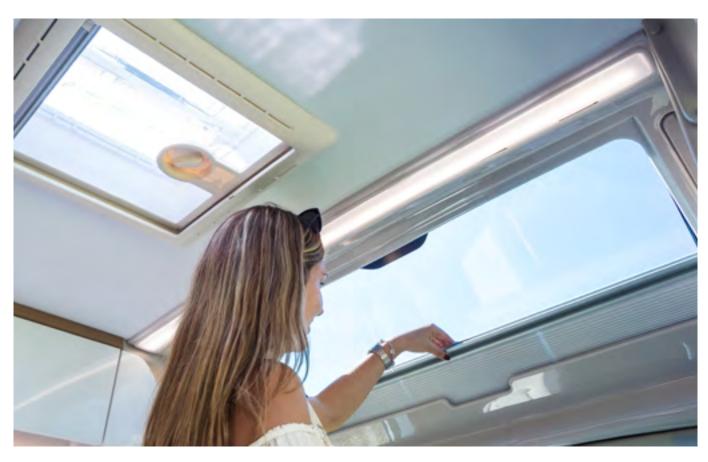

## Your sky view living room.

The panoramic roof is the ideal solution for those who want an even brighter, comfortable and pleasant living area.

## Resistant, solid, durable.

It is formed by an external frame in black methacrylate and internal glazing in laminated glass with sun-proof screen printing perimeter.

The panoramic roof is available as an option on the Menfys S-line and Menfys Prestige ranges models.