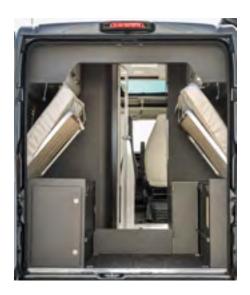

### Smart solutions. Versatile, modular spaces, just the way you want them.

On board the McLouis vans the interior space is optimised to offer maximum functionality: the stowage compartments are designed to adapt to your travel and holiday needs.

The bed bases can be elevated and/or removed - partly or completely - to handle the load volumes flexibly, according to your needs.

## Menfys 4, champion of versatility.

With Menfys 4 you just have to choose the most suitable configuration each time according to the space you need.

- Elevating bed bases.
- Three wardrobes that can be removed separately.
- Removable, adjustable-volume double flooring.
- Extra load, without taking up space.

# Menfys 4 Maxi, the garage with adjustable volume for an extra load.

With the rear bed that moves electronically supported by straps and stops where you want it to, the Menfys 4 Maxi offers you a rear stowage compartment with variable volume, between 1,500 and 2,400 litres. That way, even at night, your bicycles and your sports equipment will stay safe! The garage is equipped with an electrical socket and a water outlet with pull-out spray.

To exploit the full potential of the garage, the antislip aluminium sheet metal coating and the access ramp are available as optionals.