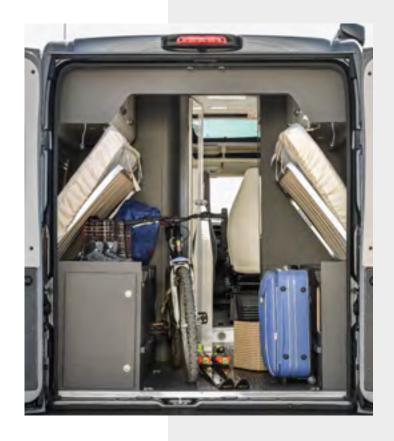

### Smart solutions. Versatile, modular spaces, just the way you want them.

On board the McLouis vans the interior space is optimised to offer maximum functionality: the stowage compartments are designed to adapt to your travel and holiday needs.

The bed bases can be elevated and/or removed - partly or completely - to handle the load volumes flexibly, according to your needs.

## Menfys 4, champion of versatility.

With Menfys 4 you just have to choose the most suitable configuration each time according to the space you need.

- Elevating bed bases.
- Three wardrobes that can be removed separately.
- Removable, adjustable-volume double flooring.
- Extra load, without taking up space.

# Menfys 4 Maxi, the garage with adjustable volume for an extra load.

With the rear bed that moves electronically supported by straps and stops where you want it to, the Menfys 4 Maxi offers you a rear stowage compartment with variable volume, between 1,500 and 2,400 litres. That way, even at night, your bicycles and your sports equipment will stay safe! The garage is equipped with an electrical socket and a water outlet with pull-out spray.

To exploit the full potential of the garage, the antislip aluminium sheet metal coating and the access ramp are available as optionals.