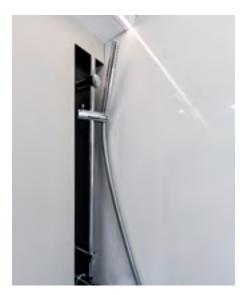

# Whatever you need for your well-being.

The bathroom consists of two separate rooms, washbasin and toilet on one side, shower on the other, and is equipped with a window for greater brightness.

To separate the shower the practical removable curtain with magnets: after using it you can hang it out to dry. The shower has a lowered shower tray - so the water doesn't run off outside and the rest of the bathroom stays dry - and is equipped with shower rail with separate mixer and a convenient storage compartment for sponge and washing liquids.

# Bathroom with separate shower: functionality, space and comfort.

Excellent usability of the spaces: this solution provides two "separate" rooms, the shower on one side and the toilet on the other, with fixed washbasin.

The WC offers a comfortable and optimised sitting position with plenty of legroom.

The shower, with shower rail and mixer, is equipped with a lowered tray, so that water doesn't flow out. Inside the shower there is a comfortable storage compartment with shelf. The Menfys and Menfys S-line ranges offer the standard shower curtain with magnets: very practical, after use you can hang it out to dry and store it when you don't need it.