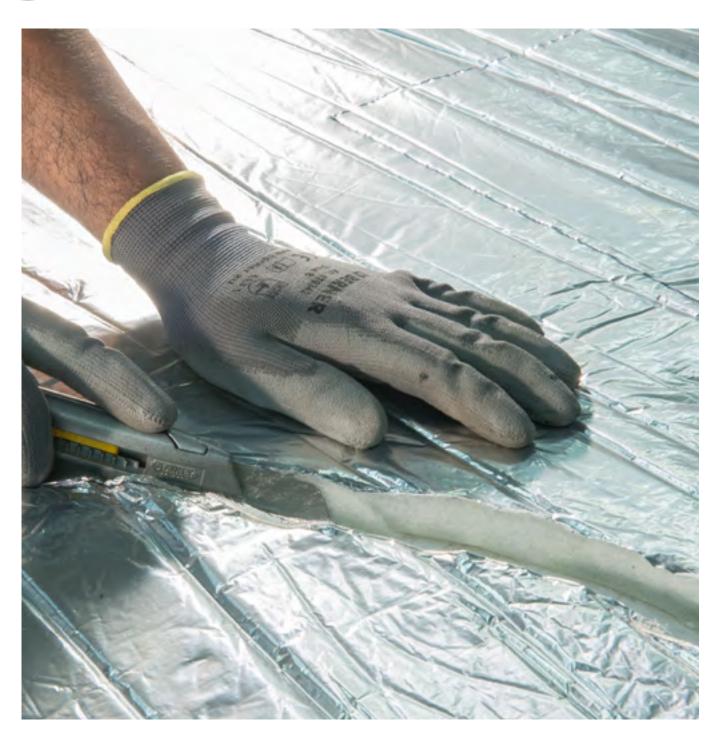

### Insulation in Menfys vans.

The insulation in Menfys vans is obtained by means of polyurethane foam which is sprayed into the interior walls of the vehicle. This material is resistant, functional and multipurpose: today it represents the best insulating solution in thickness, cost and performance ratio. The floor is made of a sandwich panel and the roof is insulated with polyester fibre covered by an aluminium film.

# The insulation in the Menfys S-Line and Menfys Prestige vans.

Materials with excellent performance, total coverage and no thermal bridges: this is the recipe for insulation in the Menfys S-line and Menfys Prestige ranges vans.

The coating of roof, walls, crossbars and uprights is made entirely of polyester fibre covered by an aluminium film, made in two thicknesses (20 mm and 10 mm) to make sure it fits anywhere, even in cavities. The uniformity of the covering keeps the internal temperature constant.