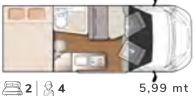

Choose the van that will accompany you on your next adventure from seven layouts. The Menfys Prestige models are on Fiat mechanics.

#### **MENFYS PRESTIGE**

High performance, complete equipment, sophisticated design for the most experienced and demanding van enthusiasts.

Seven models developed on lengths from 5.41 to 6.36 meters.