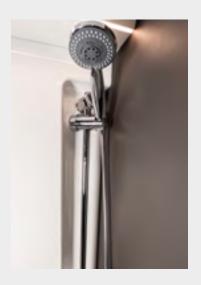

# Whatever you need for your well-being.

The bathroom consists of two separate rooms, washbasin and toilet on one side, shower on the other, and is equipped with a window for greater brightness.

To separate the shower the practical removable curtain with magnets: after using it you can hang it out to dry. The shower has a lowered shower tray - so the water doesn't run off outside and the rest of the bathroom stays dry - and is equipped with shower rail with separate mixer and a convenient storage compartment for sponge and washing liquids.

The washbasin is either fixed or concealed in the wall, depending on the models.

A nice shower is what you need to start your day with energy or to end it in relaxation: the Menfys S-line models offer it in a separate version, with shower rail with separate mixer, or in an integrated version with pull-out tap.

The WC offers a comfortable and optimised sitting position with plenty of legroom.

The shower, with shower rail and mixer, is equipped with a lowered tray, so that water doesn't flow out. Inside the shower there is a comfortable storage compartment with shelf. The Menfys and Menfys S-line ranges offer the standard shower curtain with magnets: very practical, after use you can hang it out to dry and store it when you don't need it.