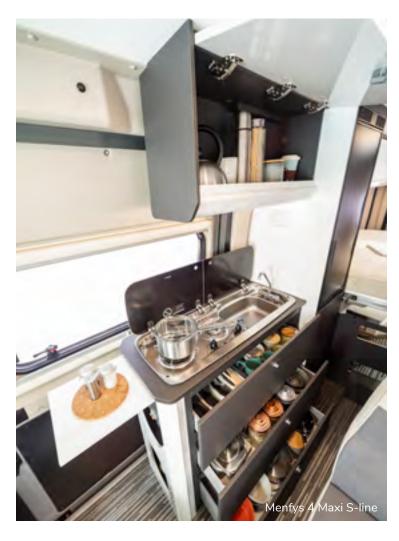

## For a snack or Sunday lunch!

The Menfys linear kitchen unit is equipped with a two burner hob and sink, to easily prepare a quick snack or a delicious lunch.

The 70 I compressor refrigerator, located under the kitchen, on the entry side, has a double hinge: it can be opened both from the inside and the outside of the vehicle, so that you can enjoy your holiday en plein air.

Everything in its place with drawers and wall unit to store dishes, tableware and all your shopping for an organised, practical and functional kitchen.

#### Like at home.

The linear kitchen, drawing inspiration from your house's one, includes a two burner hob and sink: an extremely functional solution to prepare delicious lunches and dinners in comfort. It is equipped with an extendible worktop that can be extracted as needed, with extreme ease.

By closing the glass cover of the kitchen unit, you get a comfortable additional work surface. The three-way or compressor type refrigerator (depending on the model) will allow you to keep drinks and food cool at all times.

The deep full-extension drawers with soft-close closure and the large wall units give you the space you need to organise dishes, tableware and accessories and have everything at hand.

The design of the furniture is ergonomic: rounded aluminium profiles accompany the passage, without sharp edges.