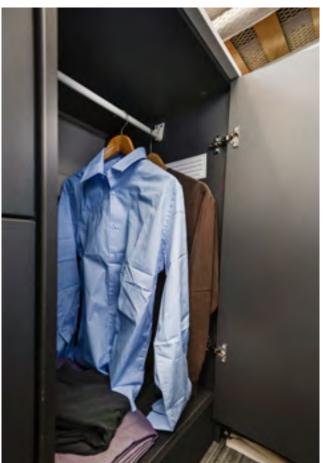

The room is bright: in addition to the rear windows, the light is provided by the rear portlight.

To store clothes and accessories, you can count on the two large wall units arranged along the side walls.

## Sweet awakenings.

The sleeping area is designed to provide you with a comfortable rest thanks to the large beds, breathable fabric mattresses and wooden slatted bases. The interior walls are in soft-touch to protect you from outside noise while you sleep and to give you an even softer and more welcoming effect. You can store clothes and accessories in wall wardrobes.