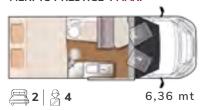

#### **MENFYS PRESTIGE**

High performance, complete equipment, sophisticated design for the most experienced and demanding van enthusiasts.

Seven models developed on lengths from 5.41 to 6.36 meters.

Choose the van that will accompany you on your next adventure from seven layouts. The Menfys Prestige models are on Fiat mechanics.