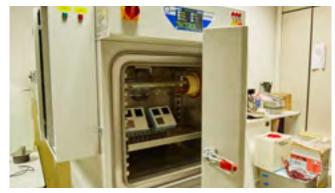

# Same performance as a motorhome!

McLouis vans were **tested in the climatic chamber**, based on the **EN 1646-1** standard, according to which a vehicle brought to -15° must, once the heating systems have been activated, must reach an internal temperature of 20°C in 4 hours. The result is comparable to the **performance of a medium motorhome** (with length of 7.4 metres and rear central bed) which has an internal volume higher by 30% compared to the van but a very different build, bodywork and materials.

#### Tested in climatic chamber.

TESTED IN CLIMATIC CHAMBER from -15°C to 40°C.

HEAT RADIATION TEST

on the panoramic roof surface at 65°C; 75°C; 80°C; 85°C.

LOW TEMPERATURE TESTS

(Freezing test -15°C) for control of possible ice formation in the perimeter of the glass and any damage or malfunction.