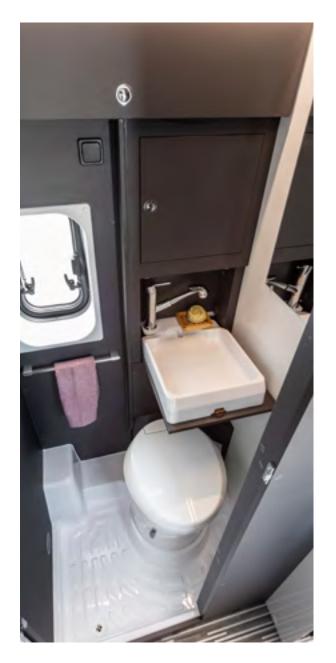

# Bathroom with separate shower: functionality, space and comfort.

Excellent usability of the spaces: this solution provides two "separate" rooms, the shower on one side and the toilet on the other, with fixed washbasin.

The WC offers a comfortable and optimised sitting position with plenty of legroom.

The shower, with shower rail and mixer, is equipped with a lowered tray, so that water doesn't flow out. Inside the shower there is a comfortable storage compartment with shelf. The Menfys and Menfys S-line ranges offer the standard shower curtain with magnets: very practical, after use you can hang it out to dry and store it when you don't need it.

\*Available in Menfys 3, Menfys 3 Maxi, Menfys 4, Menfys 4 Maxi models in all three ranges (Menfys, Menfys S-line and Menfys Prestige).