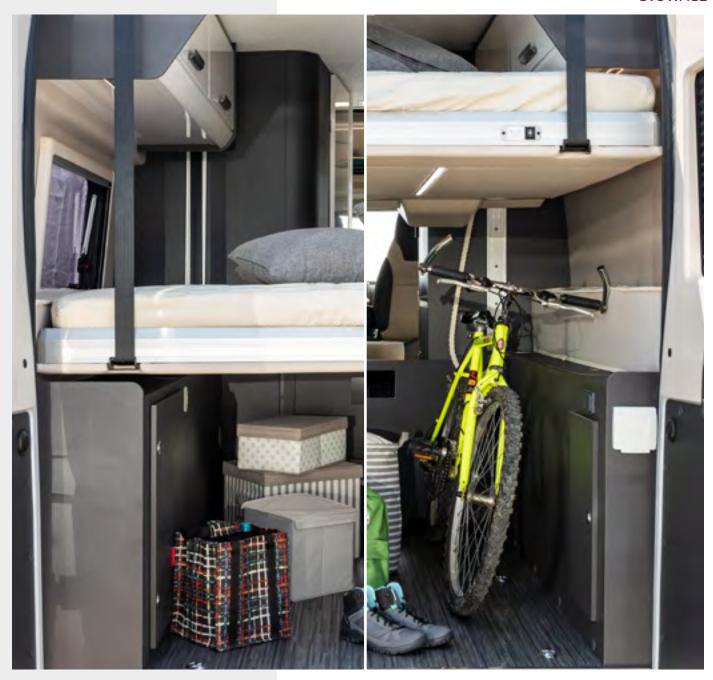

The bed bases can be elevated and/or removed - partly or completely - to handle the load volumes flexibly, according to your needs.

## Menfys 4, champion of versatility.

With Menfys 4 you just have to choose the most suitable configuration each time according to the space you need.

- Elevating bed bases.
- Three wardrobes that can be removed separately.
- Removable, adjustable-volume double flooring.
- Extra load, without taking up space.

# Menfys 4 Maxi, the garage with adjustable volume for an extra load.

With the rear bed that moves electronically supported by straps and stops where you want it to, the Menfys 4 Maxi offers you a rear stowage compartment with variable volume, between 1,500 and 2,400 litres. That way, even at night, your bicycles and your sports equipment will stay safe! The garage is equipped with an electrical socket and a water outlet with pull-out spray.

To exploit the full potential of the garage, the antislip aluminium sheet metal coating and the access ramp are available as optionals.