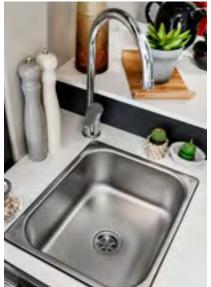

## For a snack or Sunday lunch!

The Menfys linear kitchen unit is equipped with a two burner hob and sink, to easily prepare a quick snack or a delicious lunch.

The 70 I compressor refrigerator, located under the kitchen, on the entry side, has a double hinge: it can be opened both from the inside and the outside of the vehicle, so that you can enjoy your holiday en plein air.

#### Like at home.

The linear kitchen, drawing inspiration from your house's one, includes a two burner hob and sink: an extremely functional solution to prepare delicious lunches and dinners in comfort. It is equipped with an extendible worktop that can be extracted as needed, with extreme ease.

#### Irresistible taste.

Cooking on a Menfys Prestige van is a real pleasure. The kitchen is equipped with two burner hob and sink and is characterised by the exclusive acrylic stone tops: it is scratch and impact resistant, antibacterial and easy to clean. The sink is equipped with a cover that can be used as a chopping board and shelf.

#### The realm of taste.

McLouis vans are equipped with a linear kitchen, drawing inspiration from your home's one, consisting of a two burner hob and deep sink with steel mixer.

In the Menfys S-line and Menfys Prestige ranges, the worktop can be extended by means of an extension, which can be easily removed.