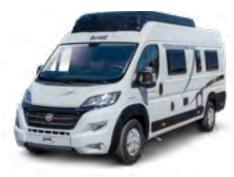

# **Menfys Prestige**

#### **MENFYS PRESTIGE**

High performance, complete equipment, sophisticated design for the most experienced and demanding van enthusiasts.

Seven models developed on lengths from 5.41 to 6.36 meters.

# Menfys Prestige

Menfys Prestige is dedicated to the most experienced and demanding "van enthusiasts" who are looking for a specialized, customizable and high performance vehicle.

The stylistic touch of McLouis is expressed in the modern design, automotive style, and in the refined and coordinated details, such as the acrylic stone of the kitchen top, the folding table and the washbasin in the bathroom.

Choose the van that will accompany you on your next adventure from seven layouts. The Menfys Prestige models are on Fiat mechanics.