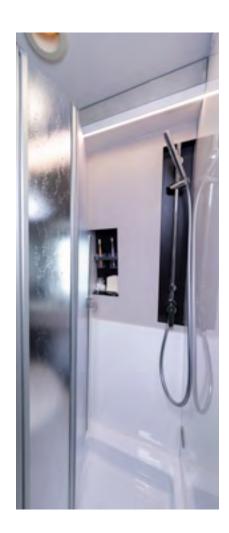

# Whatever you need for your well-being.

The bathroom consists of two separate rooms, washbasin and toilet on one side, shower on the other, and is equipped with a window for greater brightness.

To separate the shower the practical removable curtain with magnets: after using it you can hang it out to dry. The shower has a lowered shower tray - so the water doesn't run off outside and the rest of the bathroom stays dry - and is equipped with shower rail with separate mixer and a convenient storage compartment for sponge and washing liquids.

# Bathroom with separate shower: functionality, space and comfort.

Excellent usability of the spaces: this solution provides two "separate" rooms, the shower on one side and the toilet on the other, with fixed washbasin.

The WC offers a comfortable and optimised sitting position with plenty of legroom.

The shower, with shower rail and mixer, is equipped with a lowered tray, so that water doesn't flow out. Inside the shower there is a comfortable storage compartment with shelf. The Menfys and Menfys S-line ranges offer the standard shower curtain with magnets: very practical, after use you can hang it out to dry and store it when you don't need it.