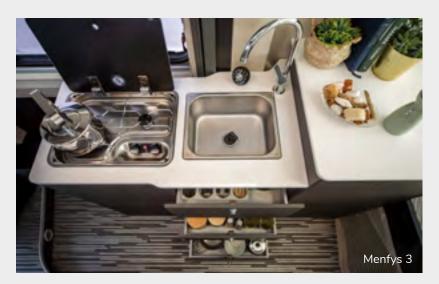

## For a snack or Sunday lunch!

The Menfys linear kitchen unit is equipped with a two burner hob and sink, to easily prepare a quick snack or a delicious lunch.

The 70 I compressor refrigerator, located under the kitchen, on the entry side, has a double hinge: it can be opened both from the inside and the outside of the vehicle, so that you can enjoy your holiday en plein air.

Everything in its place with drawers and wall unit to store dishes, tableware and all your shopping for an organised, practical and functional kitchen.