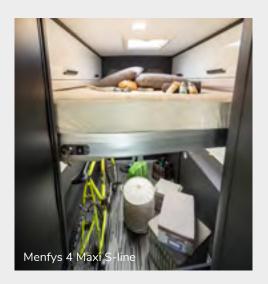

## Menfys 4, champion of versatility.

With Menfys 4 you just have to choose the most suitable configuration each time according to the space you need.

- Elevating bed bases.
- Three wardrobes that can be removed separately.
- Removable, adjustable-volume double flooring.
- Extra load, without taking up space.

# Menfys 4 Maxi, the garage with adjustable volume for an extra load.

With the rear bed that moves electronically supported by straps and stops where you want it to, the Menfys 4 Maxi offers you a rear stowage compartment with variable volume, between 1,500 and 2,400 litres. That way, even at night, your bicycles and your sports equipment will stay safe! The garage is equipped with an electrical socket and a water outlet with pull-out spray.

To exploit the full potential of the garage, the antislip aluminium sheet metal coating and the access ramp are available as optionals.