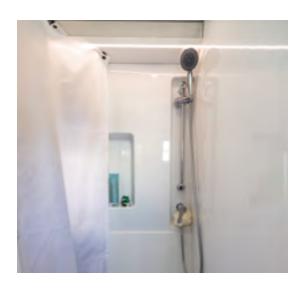

# Whatever you need for your well-being.

The bathroom consists of two separate rooms, washbasin and toilet on one side, shower on the other, and is equipped with a window for greater brightness.

To separate the shower the practical removable curtain with magnets: after using it you can hang it out to dry. The shower has a lowered shower tray - so the water doesn't run off outside and the rest of the bathroom stays dry - and is equipped with shower rail with separate mixer and a convenient storage compartment for sponge and washing liquids.

The WC offers a comfortable and optimised sitting position with plenty of legroom.

The shower, with shower rail and mixer, is equipped with a lowered tray, so that water doesn't flow out. Inside the shower there is a comfortable storage compartment with shelf. The Menfys and Menfys S-line ranges offer the standard shower curtain with magnets: very practical, after use you can hang it out to dry and store it when you don't need it.