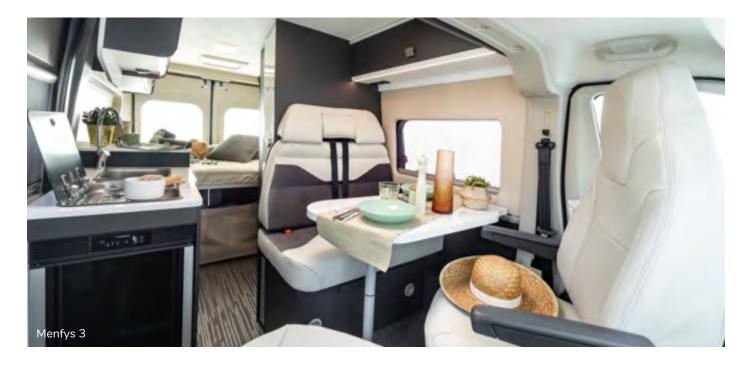

## Space and comfort.

The interiors of the Menfys range are distinguished by the "automotive" style and the contrast of colours between grey and white. The environment is designed to move around easily and make optimal use of space.

The ergonomic shape of the table is designed to facilitate exit and access to the driver's seat. Extremely versatile and functional, it can also be used outdoors to offer you the pleasure of an open air lunch in the mildest season.

Above the driver's cab, the useful storage compartment.