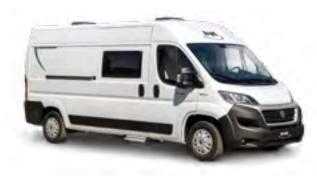

# Menfys

#### **MENFYS**

Versatile and functional, it offers practical and complete solutions for those who buy a van for the first time.

Available in two models: Menfys 3 and Menfys 3 Maxi.