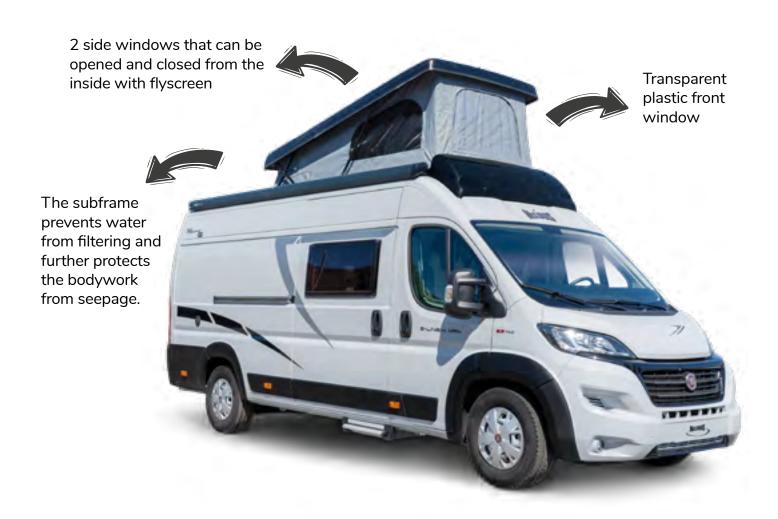

### Light and air.

The interior of the Menfys is characterized by a bright environment and guaranteed air exchange thanks to the two standard 40x40 skylights and windows with blinds and flyscreen.

At the back of the vehicle, maxi sized rear windows with suction cup blinds.

## **Bright environments.**

Light and air are never lacking: the Menfys S-line vans offer as standard two 40x40 cm skylights and windows with blind and flyscreen.

The rear windows at the back of the vehicle are equipped with a blind, flyscreen and can be opened for maximum living comfort.

#### More light, more air.

The Menfys Prestige vans offer as standard the 50x70 panoramic roof, the 40x40 cm portlight and the windows with blind and flyscreen. The rear windows at the back of the vehicle - which can be opened - are equipped with a blind and flyscreen to enjoy the sleeping area in all comfort.