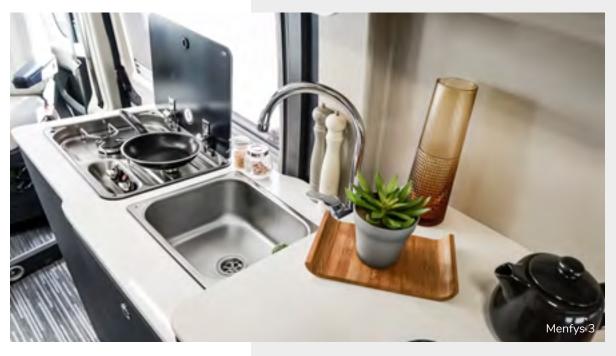

## For a snack or Sunday lunch!

The Menfys linear kitchen unit is equipped with a two burner hob and sink, to easily prepare a quick snack or a delicious lunch.

The 70 I compressor refrigerator, located under the kitchen, on the entry side, has a double hinge: it can be opened both from the inside and the outside of the vehicle, so that you can enjoy your holiday en plein air.

Everything in its place with drawers and wall unit to store dishes, tableware and all your shopping for an organised, practical and functional kitchen.

#### Like at home.

The linear kitchen, drawing inspiration from your house's one, includes a two burner hob and sink: an extremely functional solution to prepare delicious lunches and dinners in comfort. It is equipped with an extendible worktop that can be extracted as needed, with extreme ease.

By closing the glass cover of the kitchen unit, you get a comfortable additional work surface. The three-way or compressor type refrigerator (depending on the model) will allow you to keep drinks and food cool at all times.

#### Irresistible taste.

Cooking on a Menfys Prestige van is a real pleasure. The kitchen is equipped with two burner hob and sink and is characterised by the exclusive acrylic stone tops: it is scratch and impact resistant, antibacterial and easy to clean. The sink is equipped with a cover that can be used as a chopping board and shelf.

To always have fresh ingredients for your recipes comes the refrigerator, compressor or three-way type, depending on the models.

All your dishes, glasses and accessories can be arranged in the wall units and drawers that are fully removable, with softclose closure

#### The realm of taste.

McLouis vans are equipped with a linear kitchen, drawing inspiration from your home's one, consisting of a two burner hob and deep sink with steel mixer.

In the Menfys S-line and Menfys Prestige ranges, the worktop can be extended by means of an extension, which can be easily removed.

## Everything at hand.

To simplify the work at the hob, the kitchen area offers plenty of space to organize the storage of dishes, tableware and accessories: a wall unit, a cutlery drawer and two deep baskets, with full extraction, equipped with softclose.

#### **Guaranteed freshness.**

There are two types of refrigerators available on board McLouis vans:

- Compressor driven, noiseless and always reliable even under extreme conditions.
  In the Menfys range and the Menfys 1 and Menfys 4CS models; S-line and Prestige, the refrigerator is located under the kitchen unit, with the door on the entrance side. Equipped with double-sided opening, it can also be opened from outside the vehicle.
- Three-way type, placed in the column at the side of the kitchen leaves space underneath a wardrobe for optimal use of space.