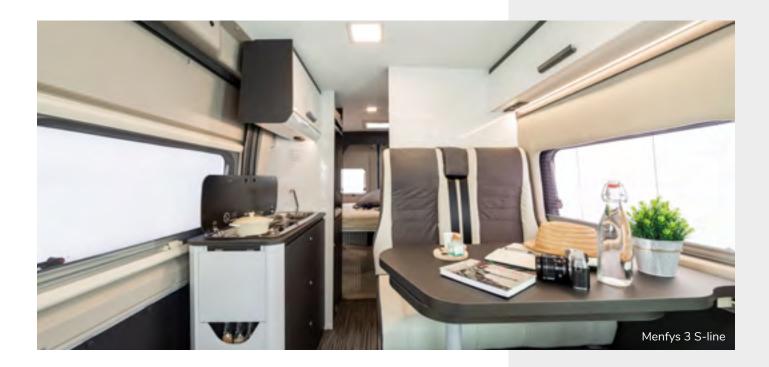

# Menfys S-line

#### **MENFYS S-LINE**

The ideal travel companion for a comfortable holiday, whatever your destination.

Seven layouts with lengths ranging from 5.41 to 6.36 metres.

# Menfys S-line

Spacious automotive-style interiors, ergonomic furniture to move around the van with ease, durable quality materials that are easy to clean: these are the features that make Menfys S-line the ideal travel companion to enjoy a holiday in comfort, whatever the destination.

The Menfys S-line range includes seven layouts, with lengths ranging from 5.41 to 6.36 metres, all of them on Fiat mechanics.