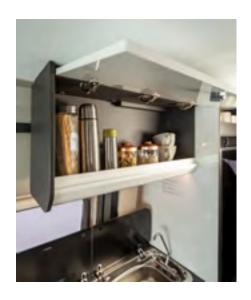

#### The realm of taste.

McLouis vans are equipped with a linear kitchen, drawing inspiration from your home's one, consisting of a two burner hob and deep sink with steel mixer.

In the Menfys S-line and Menfys Prestige ranges, the worktop can be extended by means of an extension, which can be easily removed.

## Everything at hand.

To simplify the work at the hob, the kitchen area offers plenty of space to organize the storage of dishes, tableware and accessories: a wall unit, a cutlery drawer and two deep baskets, with full extraction, equipped with softclose.