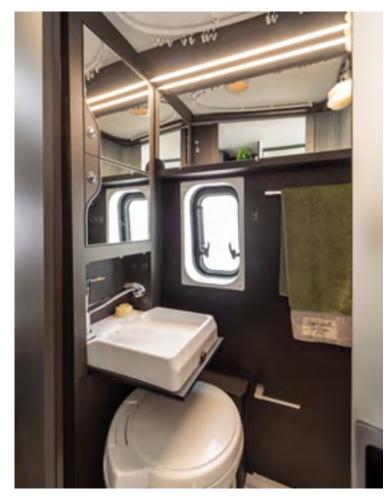

# In the Prestige range we offer a touch of style:

the acrylic stone washbasin, combined with the table and the kitchen top in the living area. And even more functionality with rigid, folding shower doors, just like at home. In this range, the storage compartment is also equipped with a convenient toothbrush holder.