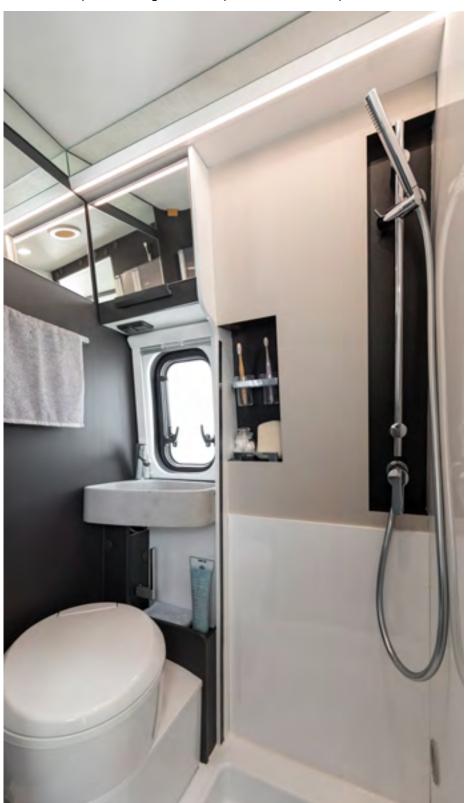

# Well-being, comfort and functionality.

Equipped with a window, the Menfys Prestige toilet offers everything you need to take care of yourself, without neglecting style: an example is the acrylic stone washbasin\* - combined with the kitchen top and the folding top table. There is no shortage of stowage space such as wall cabinets and storage compartments, so you have everything at hand.

The models with fixed washbasin have a shower separated by rigid folding doors, equipped with a shower rail and separate mixer and storage compartment with shelf: it's like being at home. The tray is lowered so that the water does not drain out of the shower space.

# In the Prestige range we offer a touch of style:

the acrylic stone washbasin, combined with the table and the kitchen top in the living area. And even more functionality with rigid, folding shower doors, just like at home. In this range, the storage compartment is also equipped with a convenient toothbrush holder.