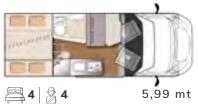

#### **MENFYS S-LINE**

The ideal travel companion for a comfortable holiday, whatever your destination.

Seven layouts with lengths ranging from 5.41 to 6.36 metres.

The Menfys S-line range includes seven layouts, with lengths ranging from 5.41 to 6.36 metres, all of them on Fiat mechanics.