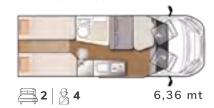

#### **MENFYS S-LINE**

The ideal travel companion for a comfortable holiday, whatever your destination.

Seven layouts with lengths ranging from 5.41 to 6.36 metres.

The Menfys S-line range includes seven layouts, with lengths ranging from 5.41 to 6.36 metres, all of them on Fiat mechanics.