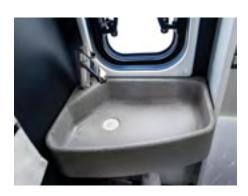

# Lots of solutions, only one target: your well-being.

In the McLouis' vans toilets you can take care of yourself thanks to the mirror and bathroom accessories, such as the towel holder.

The large wall units allow you to always have everything you need for your well-being at hand. The window is standard in all models and gives the environment light and air exchange.

# Compact bathroom with integrated shower: a lot of comfort and versatility.

The compact toilet with integrated shower consists of a folding washbasin, which is concealed into the wall for maximum practicality, only when needed. The pull-out spray tap can be used as a shower.