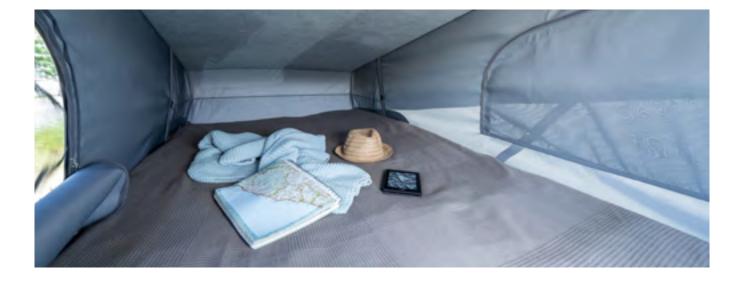

### Sweet dreams.

The Menfys' rear beds will give you a comfortable and regenerating rest, ideal after an intense day's travel, thanks to the comfortable ergonomic anti-mite mattresses and wooden slatted bases.

The room is bright: in addition to the rear windows, the light is provided by the rear portlight.

To store clothes and accessories, you can count on the two large wall units arranged along the side walls.