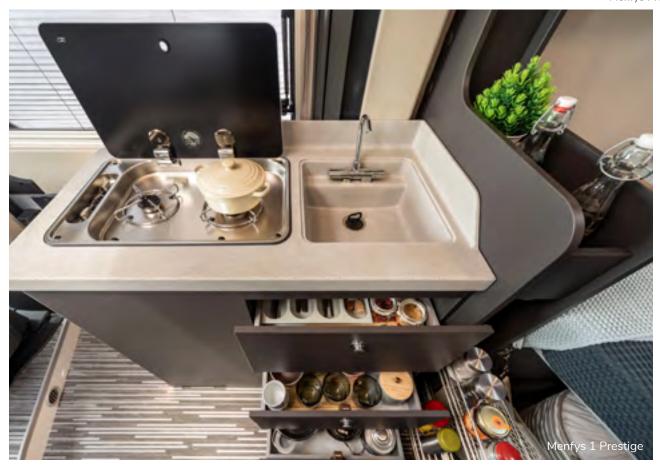

#### Irresistible taste.

Cooking on a Menfys Prestige van is a real pleasure. The kitchen is equipped with two burner hob and sink and is characterised by the exclusive acrylic stone tops: it is scratch and impact resistant, antibacterial and easy to clean. The sink is equipped with a cover that can be used as a chopping board and shelf.

To always have fresh ingredients for your recipes comes the refrigerator, compressor or three-way type, depending on the models.

All your dishes, glasses and accessories can be arranged in the wall units and drawers that are fully removable, with softclose closure

Note that the back of the wall unit and the base of the kitchen unit have a protective methacrylate housing. Nice to look at and especially useful because it protects the parts most exposed to water and sun from wear, especially when the door is open.

The wall units and kitchen top are equipped with LED light strips that illuminate the dinette area and the open baskets. The outside of the kitchen also has an LED strip: indispensable when dining outdoors.