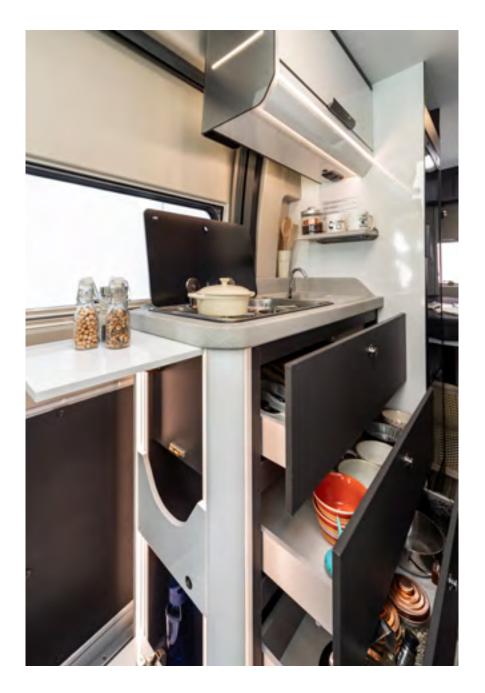

#### Like at home.

The linear kitchen, drawing inspiration from your house's one, includes a two burner hob and sink: an extremely functional solution to prepare delicious lunches and dinners in comfort. It is equipped with an extendible worktop that can be extracted as needed, with extreme ease.

By closing the glass cover of the kitchen unit, you get a comfortable additional work surface. The three-way or compressor type refrigerator (depending on the model) will allow you to keep drinks and food cool at all times.

The deep full-extension drawers with soft-close closure and the large wall units give you the space you need to organise dishes, tableware and accessories and have everything at hand.

The design of the furniture is ergonomic: rounded aluminium profiles accompany the passage, without sharp edges.

The base of the wall units and the outer side of the kitchen are made of high-pressure laminate (HPL), an innovative, resistant and easy to clean material.