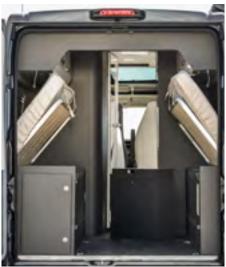

### Smart solutions. Versatile, modular spaces, just the way you want them.

On board the McLouis vans the interior space is optimised to offer maximum functionality: the stowage compartments are designed to adapt to your travel and holiday needs.

The bed bases can be elevated and/or removed - partly or completely - to handle the load volumes flexibly, according to your needs.

## Menfys 4, champion of versatility.

With Menfys 4 you just have to choose the most suitable configuration each time according to the space you need.

- Elevating bed bases.
- Three wardrobes that can be removed separately.
- Removable, adjustable-volume double flooring.
- Extra load, without taking up space.

# Menfys 4 Maxi, the garage with adjustable volume for an extra load.

With the rear bed that moves electronically supported by straps and stops where you want it to, the Menfys 4 Maxi offers you a rear stowage compartment with variable volume, between 1,500 and 2,400 litres. That way, even at night, your bicycles and your sports equipment will stay safe! The garage is equipped with an electrical socket and a water outlet with pull-out spray.

To exploit the full potential of the garage, the antislip aluminium sheet metal coating and the access ramp are available as optionals.