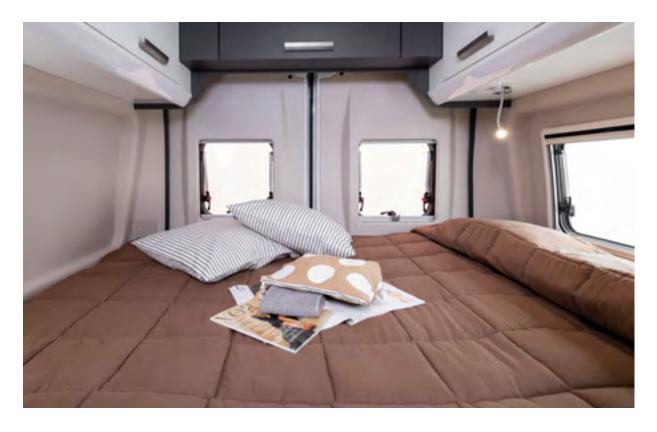

### Sweet dreams.

The Menfys' rear beds will give you a comfortable and regenerating rest, ideal after an intense day's travel, thanks to the comfortable ergonomic anti-mite mattresses and wooden slatted bases.

The room is bright: in addition to the rear windows, the light is provided by the rear portlight.

To store clothes and accessories, you can count on the two large wall units arranged along the side walls.