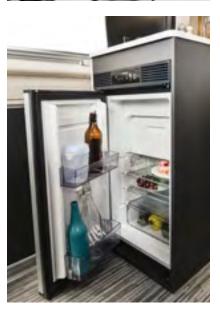

## For a snack or Sunday lunch!

The Menfys linear kitchen unit is equipped with a two burner hob and sink, to easily prepare a quick snack or a delicious lunch.

The 70 I compressor refrigerator, located under the kitchen, on the entry side, has a double hinge: it can be opened both from the inside and the outside of the vehicle, so that you can enjoy your holiday en plein air.

#### **Guaranteed freshness.**

There are two types of refrigerators available on board McLouis vans:

- Compressor driven, noiseless and always reliable even under extreme conditions.
  In the Menfys range and the Menfys 1 and Menfys 4CS models; S-line and Prestige, the refrigerator is located under the kitchen unit, with the door on the entrance side. Equipped with double-sided opening, it can also be opened from outside the vehicle.
- Three-way type, placed in the column at the side of the kitchen leaves space underneath a wardrobe for optimal use of space.