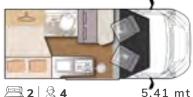

#### **MENFYS S-LINE**

The ideal travel companion for a comfortable holiday, whatever your destination.

Seven layouts with lengths ranging from 5.41 to 6.36 metres.

The Menfys S-line range includes seven layouts, with lengths ranging from 5.41 to 6.36 metres, all of them on Fiat mechanics.