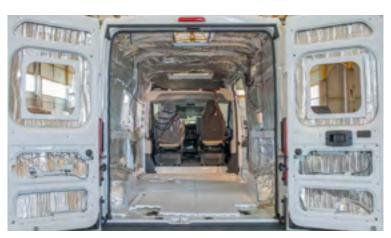

# Perfect insulation, increased protection, zero noise.

Well built, safe and reliable: the Menfys vans offer you the advantage of **excellent thermal and acoustic insulation** for extraordinarily comfortable holidays, in any season and for any destination.

On all vehicles in the range, McLouis offers you a **5-year** warranty against infiltration.

### Insulation in Menfys vans.

The insulation in Menfys vans is obtained by means of polyurethane foam which is sprayed into the interior walls of the vehicle. This material is resistant, functional and multipurpose: today it represents the best insulating solution in thickness, cost and performance ratio. The floor is made of a sandwich panel and the roof is insulated with polyester fibre covered by an aluminium film.

# The insulation in the Menfys S-Line and Menfys Prestige vans.

Materials with excellent performance, total coverage and no thermal bridges: this is the recipe for insulation in the Menfys S-line and Menfys Prestige ranges vans.