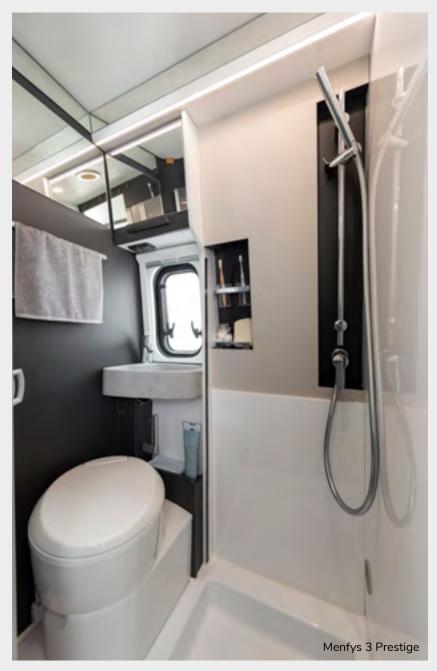

# Whatever you need for your well-being.

The bathroom consists of two separate rooms, washbasin and toilet on one side, shower on the other, and is equipped with a window for greater brightness.

To separate the shower the practical removable curtain with magnets: after using it you can hang it out to dry. The shower has a lowered shower tray - so the water doesn't run off outside and the rest of the bathroom stays dry - and is equipped with shower rail with separate mixer and a convenient storage compartment for sponge and washing liquids.

# Bathroom with separate shower: functionality, space and comfort.

Excellent usability of the spaces: this solution provides two "separate" rooms, the shower on one side and the toilet on the other, with fixed washbasin.

The WC offers a comfortable and optimised sitting position with plenty of legroom.

The shower, with shower rail and mixer, is equipped with a lowered tray, so that water doesn't flow out. Inside the shower there is a comfortable storage compartment with shelf. The Menfys and Menfys S-line ranges offer the standard shower curtain with magnets: very practical, after use you can hang it out to dry and store it when you don't need it.