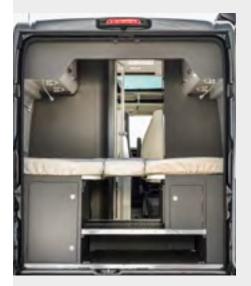

### Smart solutions. Versatile, modular spaces, just the way you want them.

On board the McLouis vans the interior space is optimised to offer maximum functionality: the stowage compartments are designed to adapt to your travel and holiday needs.

The bed bases can be elevated and/or removed - partly or completely - to handle the load volumes flexibly, according to your needs.

## Menfys 4, champion of versatility.

With Menfys 4 you just have to choose the most suitable configuration each time according to the space you need.

- Elevating bed bases.
- Three wardrobes that can be removed separately.
- Removable, adjustable-volume double flooring.
- Extra load, without taking up space.