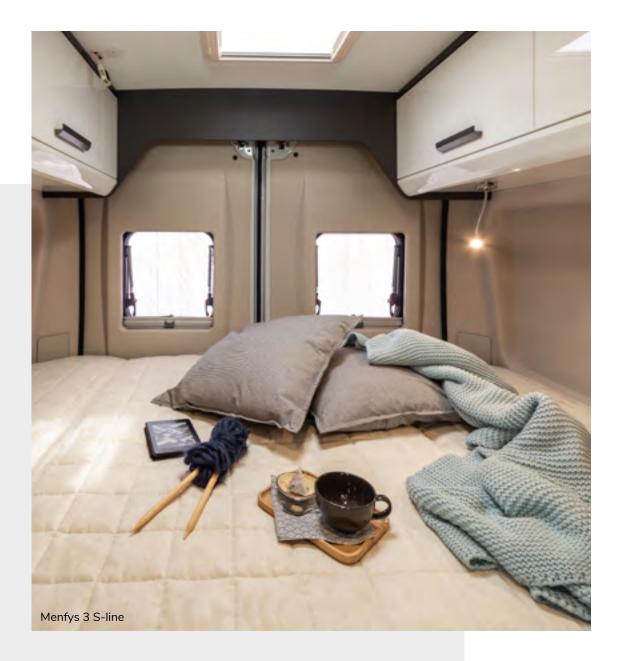

### Sweet dreams.

The Menfys' rear beds will give you a comfortable and regenerating rest, ideal after an intense day's travel, thanks to the comfortable ergonomic anti-mite mattresses and wooden slatted bases.

The room is bright: in addition to the rear windows, the light is provided by the rear portlight.

To store clothes and accessories, you can count on the two large wall units arranged along the side walls.

## Sweet awakenings.

The sleeping area is designed to provide you with a comfortable rest thanks to the large beds, breathable fabric mattresses and wooden slatted bases. The interior walls are in soft-touch to protect you from outside noise while you sleep and to give you an even softer and more welcoming effect. You can store clothes and accessories in wall wardrobes.

To enjoy reading without disturbing your travel companions, you can turn on the LED spot lights underneath the wall units.