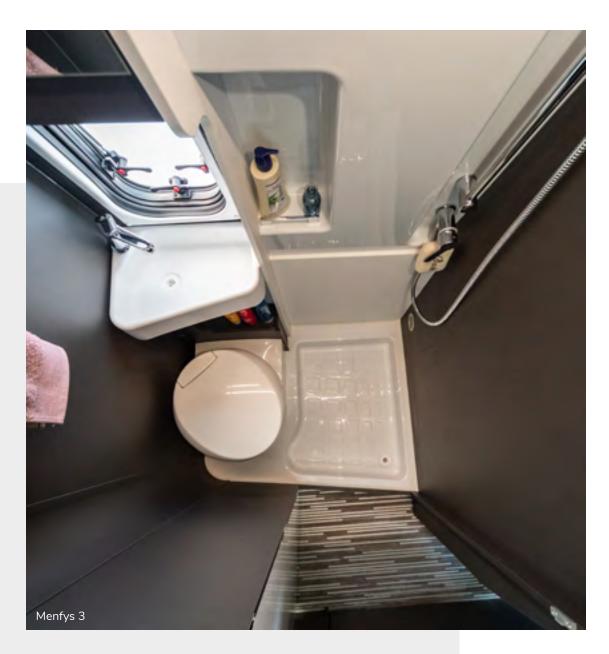

# Whatever you need for your well-being.

The bathroom consists of two separate rooms, washbasin and toilet on one side, shower on the other, and is equipped with a window for greater brightness.

To separate the shower the practical removable curtain with magnets: after using it you can hang it out to dry. The shower has a lowered shower tray - so the water doesn't run off outside and the rest of the bathroom stays dry - and is equipped with shower rail with separate mixer and a convenient storage compartment for sponge and washing liquids.

#### **FOCUS ON: THE TOILET**

# Lots of solutions, only one target: your well-being.

In the McLouis' vans toilets you can take care of yourself thanks to the mirror and bathroom accessories, such as the towel holder.

The large wall units allow you to always have everything you need for your well-being at hand. The window is standard in all models and gives the environment light and air exchange.

# Bathroom with separate shower: functionality, space and comfort.

Excellent usability of the spaces: this solution provides two "separate" rooms, the shower on one side and the toilet on the other, with fixed washbasin.

The WC offers a comfortable and optimised sitting position with plenty of legroom.

The shower, with shower rail and mixer, is equipped with a lowered tray, so that water doesn't flow out. Inside the shower there is a comfortable storage compartment with shelf. The Menfys and Menfys S-line ranges offer the standard shower curtain with magnets: very practical, after use you can hang it out to dry and store it when you don't need it.