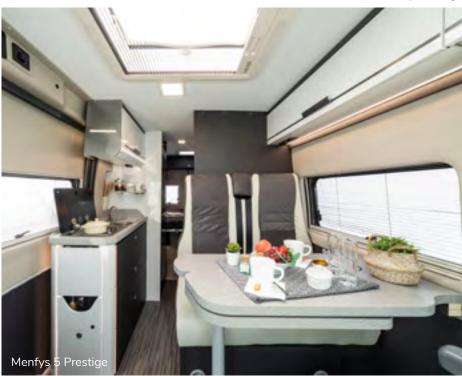

# Menfys Prestige

Menfys Prestige is dedicated to the most experienced and demanding "van enthusiasts" who are looking for a specialized, customizable and high performance vehicle.

The stylistic touch of McLouis is expressed in the modern design, automotive style, and in the refined and coordinated details, such as the acrylic stone of the kitchen top, the folding table and the washbasin in the bathroom.

# Design, aesthetics and ergonomics.

The automotive style interior of the Menfys Prestige has the characteristic contrast between grey and white, a distinctive feature of the entire Menfys 2021 range. It's extremely easy to move around in a Menfys Prestige van: kitchen profiles, wall wardrobes and wall units are rounded to accompany the passage, without annoying sharp edges.

#### Modular elegance.

The folding top table, characteristic of the range, can be opened in a modular way, depending on the work surface you need. When it's folded up, it takes up very little space. Sitting in the dinette, or travelling, you'll have space and comfort for your legs.

#### Irresistible taste.

Cooking on a Menfys Prestige van is a real pleasure. The kitchen is equipped with two burner hob and sink and is characterised by the exclusive acrylic stone tops: it is scratch and impact resistant, antibacterial and easy to clean. The sink is equipped with a cover that can be used as a chopping board and shelf.