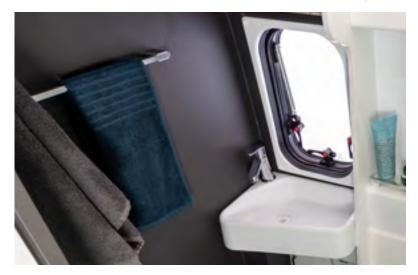

# Lots of solutions, only one target: your well-being.

In the McLouis' vans toilets you can take care of yourself thanks to the mirror and bathroom accessories, such as the towel holder.

The large wall units allow you to always have everything you need for your well-being at hand. The window is standard in all models and gives the environment light and air exchange.