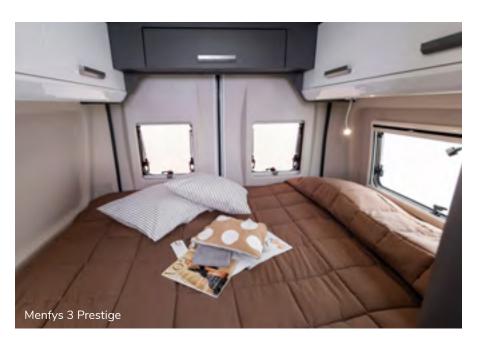

### Sweet dreams.

The Menfys' rear beds will give you a comfortable and regenerating rest, ideal after an intense day's travel, thanks to the comfortable ergonomic anti-mite mattresses and wooden slatted bases.

The room is bright: in addition to the rear windows, the light is provided by the rear portlight.

To store clothes and accessories, you can count on the two large wall units arranged along the side walls.