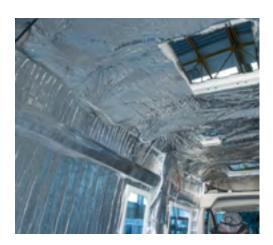

### Insulation in Menfys vans.

The insulation in Menfys vans is obtained by means of polyurethane foam which is sprayed into the interior walls of the vehicle. This material is resistant, functional and multipurpose: today it represents the best insulating solution in thickness, cost and performance ratio. The floor is made of a sandwich panel and the roof is insulated with polyester fibre covered by an aluminium film.

# The insulation in the Menfys S-Line and Menfys Prestige vans.

Materials with excellent performance, total coverage and no thermal bridges: this is the recipe for insulation in the Menfys S-line and Menfys Prestige ranges vans.

The coating of roof, walls, crossbars and uprights is made entirely of polyester fibre covered by an aluminium film, made in two thicknesses (20 mm and 10 mm) to make sure it fits anywhere, even in cavities. The uniformity of the covering keeps the internal temperature constant.