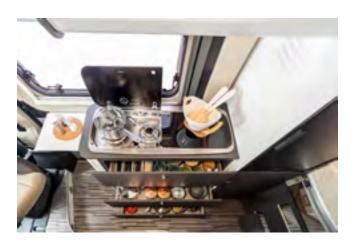

## For a snack or Sunday lunch!

The Menfys linear kitchen unit is equipped with a two burner hob and sink, to easily prepare a quick snack or a delicious lunch.

The 70 I compressor refrigerator, located under the kitchen, on the entry side, has a double hinge: it can be opened both from the inside and the outside of the vehicle, so that you can enjoy your holiday en plein air.

Everything in its place with drawers and wall unit to store dishes, tableware and all your shopping for an organised, practical and functional kitchen.