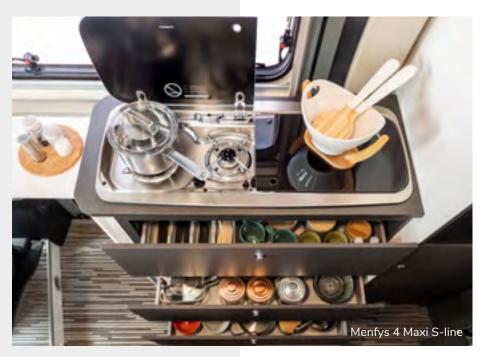

#### Like at home.

The linear kitchen, drawing inspiration from your house's one, includes a two burner hob and sink: an extremely functional solution to prepare delicious lunches and dinners in comfort. It is equipped with an extendible worktop that can be extracted as needed, with extreme ease.

By closing the glass cover of the kitchen unit, you get a comfortable additional work surface. The three-way or compressor type refrigerator (depending on the model) will allow you to keep drinks and food cool at all times.

The deep full-extension drawers with soft-close closure and the large wall units give you the space you need to organise dishes, tableware and accessories and have everything at hand.

The design of the furniture is ergonomic: rounded aluminium profiles accompany the passage, without sharp edges.

#### Irresistible taste.

Cooking on a Menfys Prestige van is a real pleasure. The kitchen is equipped with two burner hob and sink and is characterised by the exclusive acrylic stone tops: it is scratch and impact resistant, antibacterial and easy to clean. The sink is equipped with a cover that can be used as a chopping board and shelf.

To always have fresh ingredients for your recipes comes the refrigerator, compressor or three-way type, depending on the models.

All your dishes, glasses and accessories can be arranged in the wall units and drawers that are fully removable, with softclose closure