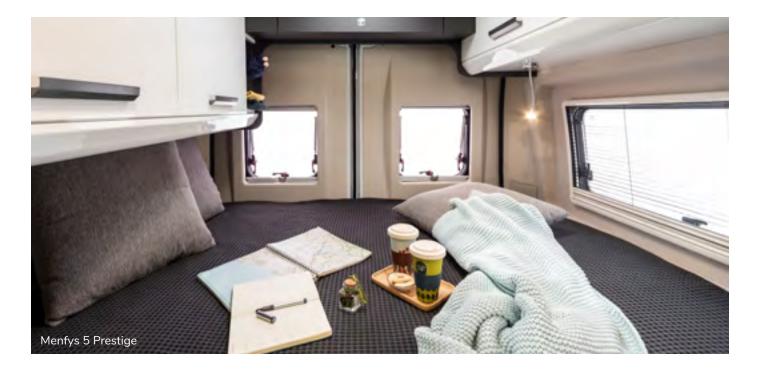

## Sleep well!

Large beds, breathable fabric mattresses and wooden slatted bases: this is McLouis' recipe for perfect rest.

The sleeping area is particularly cosy and comfortable thanks to the softtouch wall covering that protects against external noise and the portlight and rear windows that provide light and air exchange.

In addition to the side wall units, the Prestige range offers an additional wall unit in the rear wall of the vehicle\*: extra stowage space for laundry, clothes and accessories.

The LED spot lights, under the wall units, are ideal for evening reading without disturbing your travel companions.

### For a perfect rest.

Sleeping well is essential for a good quality of life... and for enjoying your holiday! McLouis chose to focus on three elements for you to sleep well: large beds, soft mattresses in breathable fabric and wooden slatted bases.

A curiosity: the transversal bed of the Menfys 3 model, available in the three Menfys, Menfys S-line and Menfys Prestige ranges, is the largest in its category with its 190x144 cm.