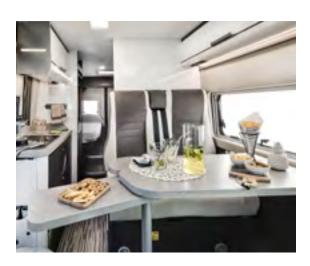

For those who want to shine with light, McLouis offers the panoramic roof as an optional extra

The dinette is designed to give you moments of rest and relaxation: the ergonomic seats, exceptionally comfortable, are ideal for enjoying a tasty dinner. The table is equipped with a pull-out extension as standard and has an ergonomic shape to facilitate access and exit from the driver's seat. You can use it when you need more working area and close it when you no longer need it.

The table is removable and can also be used outdoors: perfect for an outdoor snack on a beautiful spring day. Underneath the dinette, the floor hatch gives you extra stowage space.

The LED interior lighting is available in linear wall unit and roof-mounted touch elements, for a pleasant environment to see and live in.

#### Like at home.

The linear kitchen, drawing inspiration from your house's one, includes a two burner hob and sink: an extremely functional solution to prepare delicious lunches and dinners in comfort. It is equipped with an extendible worktop that can be extracted as needed, with extreme ease.