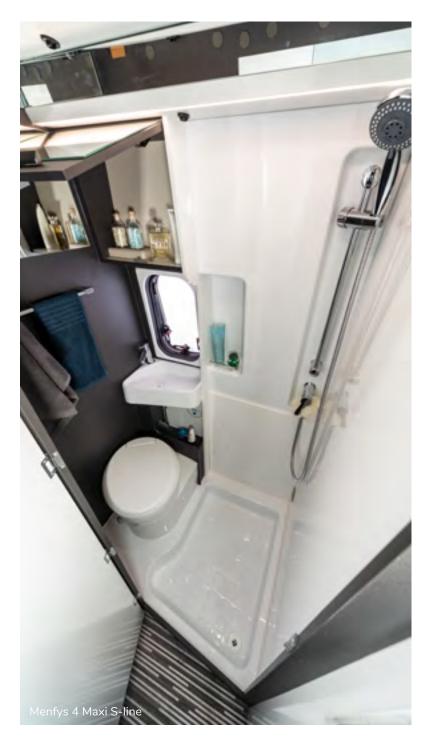

#### **MENFYS 3 MAXI**

## Menfys 4, champion of versatility.

With Menfys 4 you just have to choose the most suitable configuration each time according to the space you need.

- Elevating bed bases.
- Three wardrobes that can be removed separately.
- Removable, adjustable-volume double flooring.
- Extra load, without taking up space.

# Menfys 4 Maxi, the garage with adjustable volume for an extra load.

With the rear bed that moves electronically supported by straps and stops where you want it to, the Menfys 4 Maxi offers you a rear stowage compartment with variable volume, between 1,500 and 2,400 litres. That way, even at night, your bicycles and your sports equipment will stay safe! The garage is equipped with an electrical socket and a water outlet with pull-out spray.