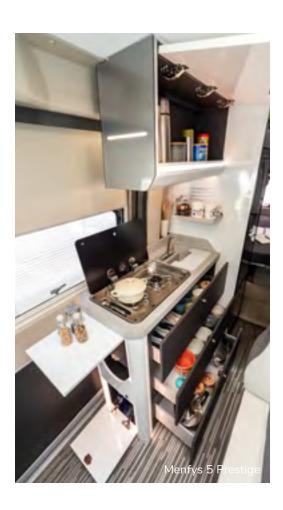

#### The realm of taste.

McLouis vans are equipped with a linear kitchen, drawing inspiration from your home's one, consisting of a two burner hob and deep sink with steel mixer.

In the Menfys S-line and Menfys Prestige ranges, the worktop can be extended by means of an extension, which can be easily removed.

## Everything at hand.

To simplify the work at the hob, the kitchen area offers plenty of space to organize the storage of dishes, tableware and accessories: a wall unit, a cutlery drawer and two deep baskets, with full extraction, equipped with softclose.

#### **Guaranteed freshness.**

There are two types of refrigerators available on board McLouis vans:

- Compressor driven, noiseless and always reliable even under extreme conditions.
  In the Menfys range and the Menfys 1 and Menfys 4CS models; S-line and Prestige, the refrigerator is located under the kitchen unit, with the door on the entrance side. Equipped with double-sided opening, it can also be opened from outside the vehicle.
- Three-way type, placed in the column at the side of the kitchen leaves space underneath a wardrobe for optimal use of space.