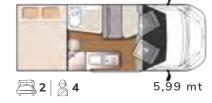

#### **MENFYS S-LINE**

The ideal travel companion for a comfortable holiday, whatever your destination.

Seven layouts with lengths ranging from 5.41 to 6.36 metres.

The Menfys S-line range includes seven layouts, with lengths ranging from 5.41 to 6.36 metres, all of them on Fiat mechanics.