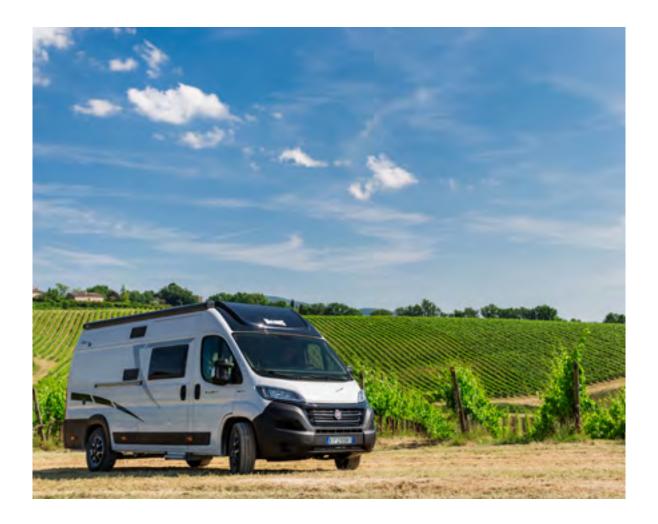

McLouis vans are produced in Paglieta plant, in Abruzzo, an industrial district of over 28,000 m2 that produces equipped vans for the Trigano group for the whole of Europe.

#### Close to you, everywhere.

The McLouis sales network today consists of over 200 qualified distribution partners, spread throughout Europe. Through pre- and after-sales services, local staff and on-site distribution agencies, McLouis is able to satisfy even the most demanding customers.