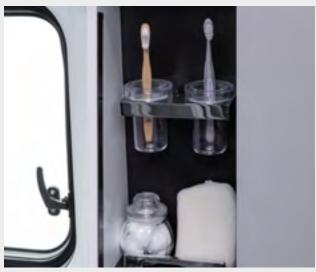

# Lots of solutions, only one target: your well-being.

In the McLouis' vans toilets you can take care of yourself thanks to the mirror and bathroom accessories, such as the towel holder.

The large wall units allow you to always have everything you need for your well-being at hand. The window is standard in all models and gives the environment light and air exchange.

# In the Prestige range we offer a touch of style:

the acrylic stone washbasin, combined with the table and the kitchen top in the living area. And even more functionality with rigid, folding shower doors, just like at home. In this range, the storage compartment is also equipped with a convenient toothbrush holder.