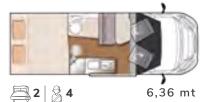

#### **MENFYS S-LINE**

The ideal travel companion for a comfortable holiday, whatever your destination.

Seven layouts with lengths ranging from 5.41 to 6.36 metres.

The Menfys S-line range includes seven layouts, with lengths ranging from 5.41 to 6.36 metres, all of them on Fiat mechanics.