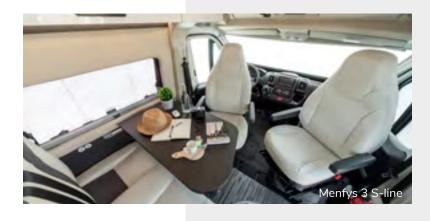

# Menfys S-line

#### **MENFYS S-LINE**

The ideal travel companion for a comfortable holiday, whatever your destination.

Seven layouts with lengths ranging from 5.41 to 6.36 metres.

# Menfys S-line

Spacious automotive-style interiors, ergonomic furniture to move around the van with ease, durable quality materials that are easy to clean: these are the features that make Menfys S-line the ideal travel companion to enjoy a holiday in comfort, whatever the destination.