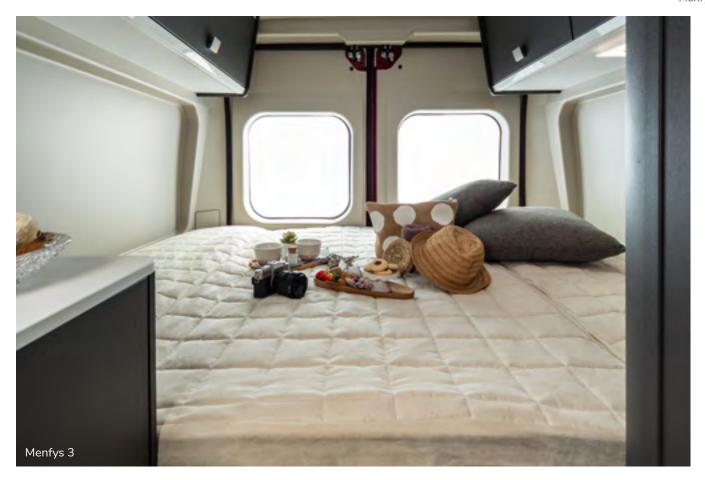

### Sweet dreams.

The Menfys' rear beds will give you a comfortable and regenerating rest, ideal after an intense day's travel, thanks to the comfortable ergonomic anti-mite mattresses and wooden slatted bases.

The room is bright: in addition to the rear windows, the light is provided by the rear portlight.

To store clothes and accessories, you can count on the two large wall units arranged along the side walls.